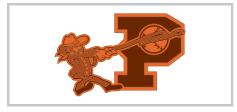

## **EFFECT TYPE:**

FLAT EMBROIDERY

Green is for 3D Embroidery & Orange is for Flat Embroidery in the logo