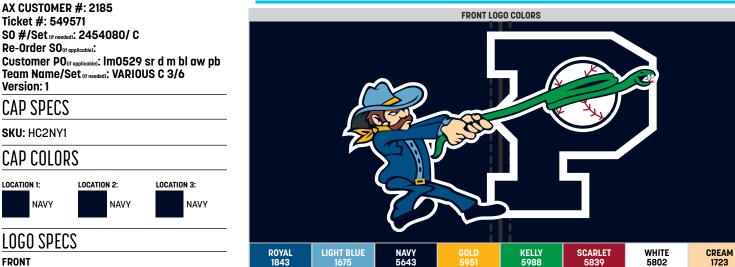

## **FRONT** Effect: FLAT

Image: COWBOY LOGO

Color(s): ROYAL / LIGHT BLUE / NAVY / GOLD / KELLY / SCARLET / WHITE / CREAM / TEXAS ORANGE / GRAPHITE

Size: Approx. 3.95" W x 2.5"H

## **EFFECT TYPE:**

FLAT EMBROIDERY

Green is for 3D Embroidery & Orange is for Flat Embroidery in the logo