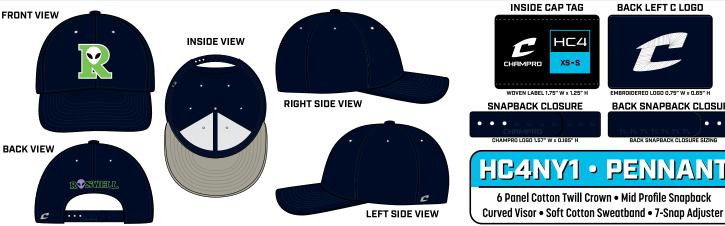

# **LOGO APPROVAL**

Team Name/Set (if needed): ROSWELL SANTA FE B 2/2

Version: 1

CAP SPECS

SKU: HC4NY1

### CAP COLORS

LOCATION 1: NAVY LOCATION 2: NAVY LOCATION 3: NAVY

# **HC4NY1 • PENNANT** 6 Panel Cotton Twill Crown • Mid Profile Snapback

XS-S

CAP LAYOUT

**BACK LEFT C LOGO** 

**BACK SNAPBACK CLOSURE**