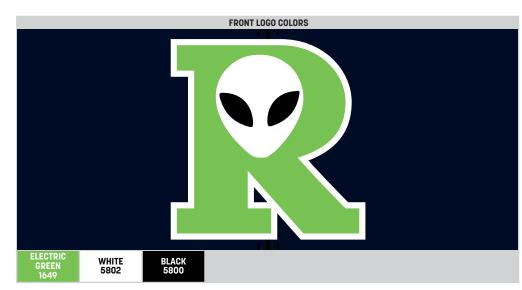

#### FRONT

Effect: 3D PARTIAL Image: R LOGO

Color(s): ELECTRIC GREEN / WHITE / BLACK

Size: Approx. 2.42" W x 2.5"H