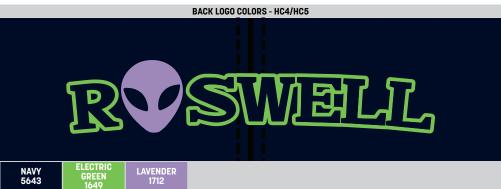

#### **BACK**

Image: ROSWELL LOGO

Color(s): NAVY / ELECTRIC GREEN / LAVENDER

Size: Approx. 3.5" W x 0.70"H