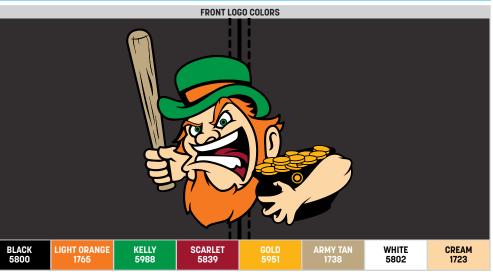

#### FRONT

Effect: FLAT Image: MAN LOGO Color(s): BLACK / LIGHT ORANGE / KELLY / SCARLET / GOLD / ARMY TAN / WHITE / CREAM Size: Approx. 2.82" W x 2.5"H