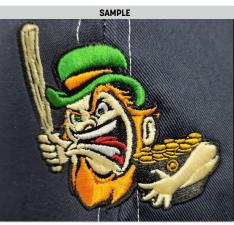

#### FRONT

Effect: FLAT Image: MAN LOGO Color(s): BLACK / LIGHT ORANGE / KELLY / SCARLET / GOLD / ARMY TAN / WHITE / CREAM Size: Approx. 2.82" W x 2.5"H