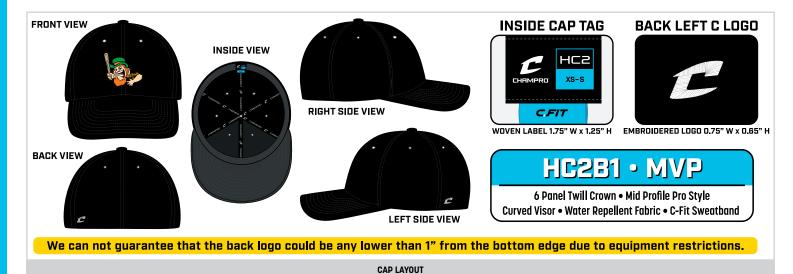

CAP SPECS

SKU: HC2B1

#### FRONT

Effect: FLAT Image: MAN LOGO Color(s): BLACK / LIGHT ORANGE / KELLY / SCARLET / GOLD / ARMY TAN / WHITE / CREAM Size: Approx. 2.82" W x 2.5"H