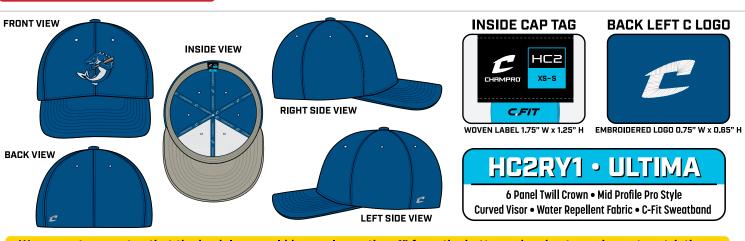

SKU: HC2RY1

### **ROSTER ON THE NEXT PAGE**

We can not guarantee that the back logo could be any lower than 1" from the bottom edge due to equipment restrictions.

**CAP LAYOUT** 

AX CUSTOMER #: 2185 Ticket #: 549402