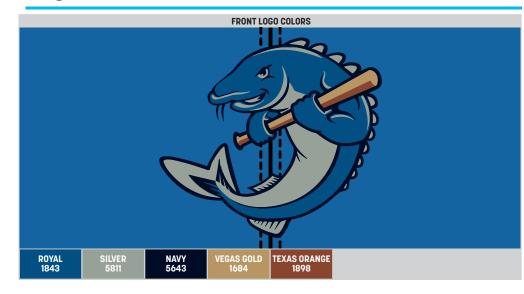

## CAP COLORS

LOCATION 1: ROYAL LOCATION 2: ROYAL LOCATION 3: ROYAL

## LOGO SPECS

**FRONT** Effect: FLAT Image: FISH LOGO

Color(s): ROYAL/SILVER/NAVY/VEGAS GOLD/TEXAS

Size: Approx. 2.7" W x 2.5"H

## **EFFECT TYPE:**

FLAT EMBROIDERY

Green is for 3D Embroidery & Orange is for Flat Embroidery in the logo

## NOTES:

We've simplified the logo due to its intricate details that were unsuitable for embroidery. Please review the simplified version and confirm if you approve of the changes.

The requested 3D effect for the logo on the cap was not possible due to its complexity and small details. Instead, we updated the effect type to a FLAT effect for a higher quality appearance. Please review the proof and approve the effect change.