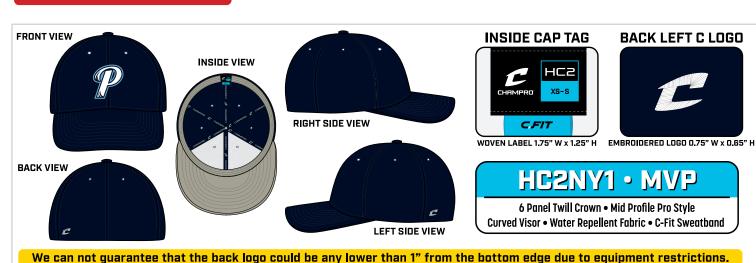

# **LOGO APPROVAL**

S0 #/Set (if needed): 2454080/ D

Re-Order SO(if applicable):

Customer PO(if applicable): Im0529 sr d m bl aw pb Team Name/Set (if needed): VARIOUS D 4/6

Version: 1

CAP SPECS

SKU: HC2NY1

CAP COLORS

LOCATION 1: NAVY

LOCATION 2: NAVY

## LOGO SPECS

Effect: 3D PARTIAL Image: P LOGO

Color(s): WHITE / NAVY / LIGHT BLUE Size: Approx. 2.24" W x 2.5"H