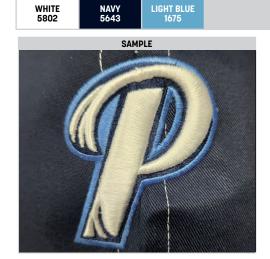

## LOGO SPECS

Effect: 3D PARTIAL Image: P LOGO

Color(s): WHITE / NAVY / LIGHT BLUE Size: Approx. 2.24" W x 2.5"H

## **EFFECT TYPE**:

FLAT EMBROIDERY

Green is for 3D Embroidery & Orange is for Flat Embroidery in the logo