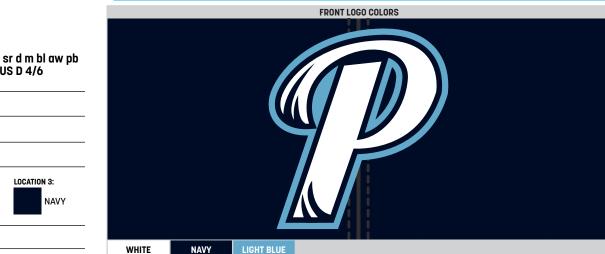

LOCATION 1: NAVY

LOCATION 2: NAVY

## LOGO SPECS

Effect: 3D PARTIAL Image: P LOGO

Color(s): WHITE / NAVY / LIGHT BLUE Size: Approx. 2.24" W x 2.5"H